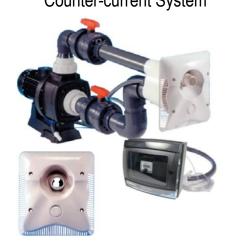

## Hayward Calipso ™ Counter-current System

The **Hayward Calipso™ Counter-current System** has an attractive front part design with built-in pneumatic pushbutton. It's equipped with a swinging and adjustable nozzle that can be used for intense targeted hydrotherapy.

The easily installed system comes with an ABS niche for liner and concrete installation, check valve and air pipes,

**Hayward HCP1000** series commercial grade pump with different capacities suitable for salt water and sea water; and a **H-Power** electro-pneumatic panel for pump control and protection.

H-Power Control Panel

The Calipso™
Counter-current
System ships from
Europe and

currently available for 50Hz only.