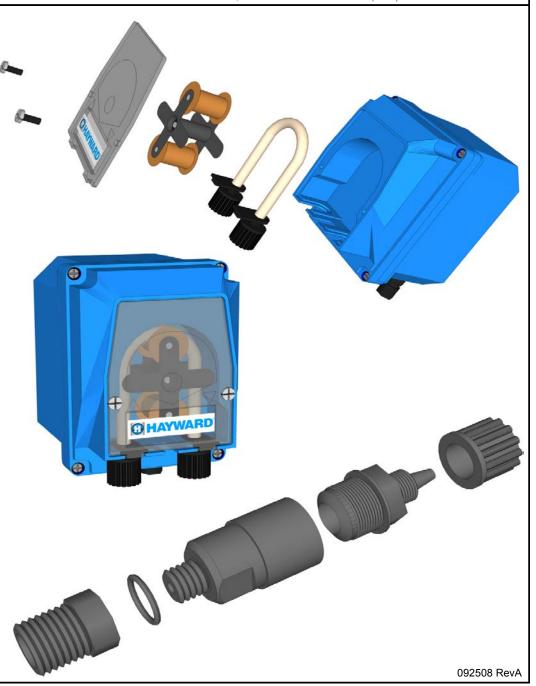

## Part # CAX-3508 - AC035 - Santoprene Feed Tube should be replaced every 3 to 6 months.

Step 1: Power down the pump.

**Step 2:** Unhook the Crystal suction and injection tubing from the pump.

**Step 3:** Unscrew the two front panel screws of the pump face plate.

Step 4: Remove the face plate.

**Step 5:** Slide the Roller Assembly and Santoprene feed tube off of the pump shaft.

**Step 6:** Discard of the Santoprene feed tube and replace with a new CAX-3508.

**Step 7:** Clean roller assembly with a dry towel to ensure no chemicals are on the roller & shaft.

**Step 8:** Reassemble the pump with the new Santoprene feed tube.

Part # CAX-3506 and CAX3507 – AC035 – PP Injection Check Valve and ¼" Male to 3/8" female adaptors must be cleaned every 3 months due to possibly calcium buildup..